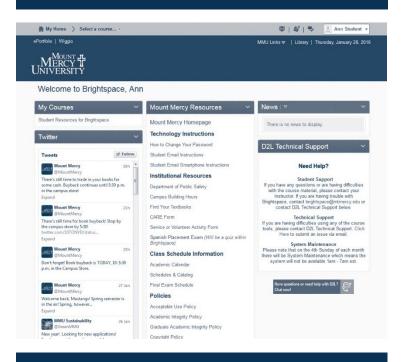

t 4:00 or 4:30 on M W F*      |
| Thursday    |                                                  |
| 7:30–9:50   | Classes that meet at 9:00 or 9:30 on M W F*      |
| 10:00-12:20 | Classes that meet at 11:00 or 11:30 on M W F*    |
| 12:30–2:50  | Classes that meet at 1:00 or 1:30 on M W F*      |
| 3:00-5:20   | Classes that meet at 2:00 or 2:30 on M W F*      |
| Friday      |                                                  |
| 7:30–9:50   | Classes that meet at 8:00, 8:30, 9:00 on T R     |
| 10:00-12:20 | Classes that meet at 12:00 or 12:30 on M W F*    |
| 12:30-2:50  | Classes that meet at 2:00, 2:30, or 3:00 on TR   |

\*Includes classes meeting on Monday–Wednesday sequence. Instructors will arrange the time for finals in weekend and evening classes.

## **BRIGHTSPACE HOMEPAGE**



# myMountMercy FUNCTIONS



- Check grades and schedule
- · Check billing statement and pay bills
- Register for classes
- · Access course offerings
- · View your academic plan

Midterm and Final Grades for the semester or term are available for viewing in your myMountMercy account.